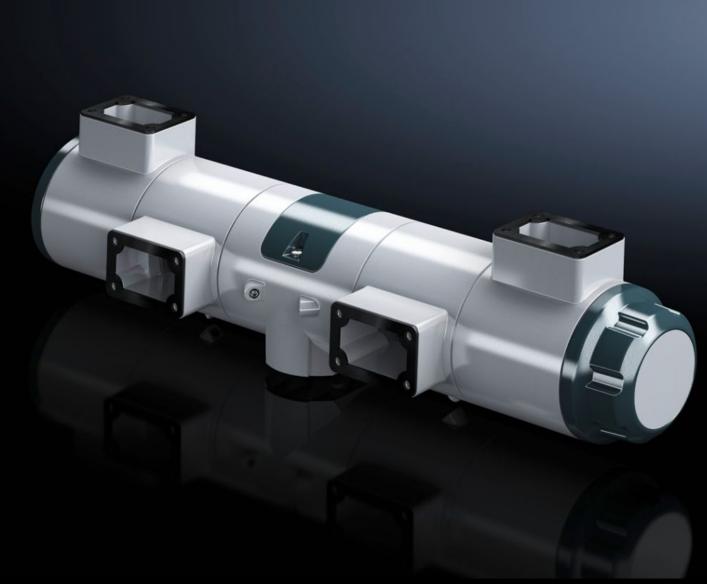

## CP 6206.350 - Tilt coupler For support arm system CP 60

For mounting two enclosures on a support arm/stand system.

## **Features**

| Model No.             | CP 6206.350                                                                                                                               |
|-----------------------|-------------------------------------------------------------------------------------------------------------------------------------------|
| Product description   | For mounting two enclosures on a support arm/stand system.                                                                                |
| Benefits              | Ergonomic adjustment of the screen and keyboard enclosure<br>Simple, linear adjustment of the required position via the friction<br>brake |
| Material              | Cast aluminium                                                                                                                            |
| Surface finish        | Textured paint                                                                                                                            |
| Colour                | Tilt coupler: RAL 7035<br>Cover: RAL 7024                                                                                                 |
| Supply includes       | Seal and assembly parts                                                                                                                   |
| Packs of              | 1 pc(s).                                                                                                                                  |
| Net weight            | 5.72                                                                                                                                      |
| Gross weight          | 6.72                                                                                                                                      |
| Customs tariff number | 76169990                                                                                                                                  |
| EAN                   | 4028177928626                                                                                                                             |
| ETIM 9                | EC000882                                                                                                                                  |
| ECLASS 8.0            | 27400556                                                                                                                                  |
|                       |                                                                                                                                           |