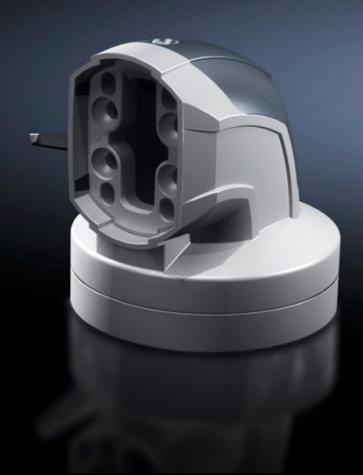

# CP 6206.380 - Angle coupling 90° CP 60 for support arm connection Ø 130 mm

For swivel mounting of the enclosure on the horizontal part of the support arm system. Enclosure may be suspended or top-mounted. Removable cover for simple cable entry.

#### **Features**

| Model No.                  | CP 6206.380                                                                                                                                                               |
|----------------------------|---------------------------------------------------------------------------------------------------------------------------------------------------------------------------|
| Product description        | For swivel mounting of the enclosure on the horizontal part of the support arm system. Enclosure may be suspended or top-mounted. Removable cover for simple cable entry. |
| Material                   | Angle coupling: Cast aluminium/die-cast zinc<br>Cover: Plastic                                                                                                            |
| Colour                     | Angle coupling: RAL 7035<br>Cover: RAL 7024                                                                                                                               |
| Supply includes            | Seals Grub screws Adjusting screws Self-tapping screws for support section attachment                                                                                     |
| Rotating/tilting           | Yes                                                                                                                                                                       |
| Rotation angle/swivel area | approx. 310°, lockable via clamping levers<br>The range of rotation can be limited by inserting the grub screws<br>provided                                               |
| Packs of                   | 1 pc(s).                                                                                                                                                                  |
| Net weight                 | 1.8                                                                                                                                                                       |
| Gross weight               | 1.953                                                                                                                                                                     |
| Customs tariff number      | 79070000                                                                                                                                                                  |
| EAN                        | 4028177684393                                                                                                                                                             |
| ETIM 9                     | EC000882                                                                                                                                                                  |
| ECLASS 8.0                 | 27400556                                                                                                                                                                  |