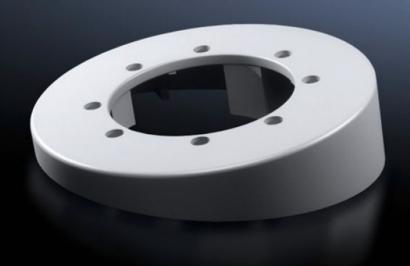

# CP 6206.400 - Tilting adaptor 10° for support arm connection Ø 130 mm

For mounting between coupling, system 60/120 or attachment, system 60/120 or angle coupling, system 60/120, and the command panel.

#### **Features**

| Model No.             | CP 6206.400                                                                                                                                                                                                                                                                                                   |
|-----------------------|---------------------------------------------------------------------------------------------------------------------------------------------------------------------------------------------------------------------------------------------------------------------------------------------------------------|
| Design                | For mounting between the command panel and Coupling CP 60/120/180 for support arm connection Ø 130 mm, 6206.300, 6212.300, 6218.300 Attachment CP 60/120 for support arm connection Ø 130 mm, 6206.320, 6212.320 Angle coupling 90°, system 60/120 for support arm connection Ø 130 mm, CP 6206.380, 6212.380 |
| Product description   | For mounting between coupling, system 60/120 or attachment, system 60/120 or angle coupling, system 60/120, and the command panel                                                                                                                                                                             |
| Material              | Die-cast zinc                                                                                                                                                                                                                                                                                                 |
| Colour                | RAL 7035                                                                                                                                                                                                                                                                                                      |
| Supply includes       | Seals<br>Assembly parts                                                                                                                                                                                                                                                                                       |
| Rifid y/n             | Yes                                                                                                                                                                                                                                                                                                           |
| Packs of              | 1 pc(s).                                                                                                                                                                                                                                                                                                      |
| Net weight            | 0.6                                                                                                                                                                                                                                                                                                           |
| Gross weight          | 0.617                                                                                                                                                                                                                                                                                                         |
| Customs tariff number | 79070000                                                                                                                                                                                                                                                                                                      |
| EAN                   | 4028177684423                                                                                                                                                                                                                                                                                                 |
| ETIM 9                | EC000882                                                                                                                                                                                                                                                                                                      |
| ECLASS 8.0            | 27400556                                                                                                                                                                                                                                                                                                      |
|                       |                                                                                                                                                                                                                                                                                                               |