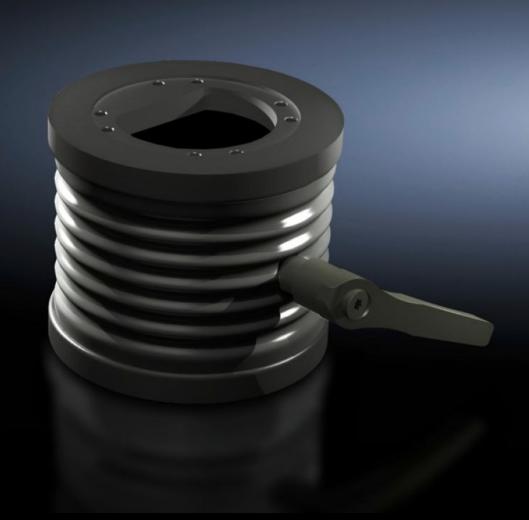

# CP 6206.420 - Tilting adaptor ± 45° for support arm connection Ø 130 mm

For mounting between coupling, system 60/120 or attachment, system 60/120 or angle coupling  $90^\circ$ , system 60/120, and the command panel

#### **Features**

| Model No.             | CP 6206.420                                                                                      |
|-----------------------|--------------------------------------------------------------------------------------------------|
| Benefits              | The inner toothed hinge allows stable locking of the tilted enclosure in a variety of positions. |
|                       | By inserting the grub screws (supplied loose), the rotation range can<br>be limited.             |
| Applications          | For connecting a command panel to a tilting adaptor                                              |
|                       | Coupling CP 60/120/180 for support arm connection Ø 130 mm, 6206.300, 6212.300, 6218.300         |
|                       | Attachment CP 60/120 for support arm connection Ø 130 mm, 6206.320, 6212.320                     |
|                       | Angle coupling 90°, CP 60/120, 6206.380, 6212.380                                                |
| Material              | Tilting adaptor: Cast aluminium                                                                  |
|                       | Concertina section: Plastic                                                                      |
| Colour                | RAL 7024                                                                                         |
| Supply includes       | Seals                                                                                            |
|                       | Concertina section                                                                               |
|                       | Assembly parts                                                                                   |
| Rotating/tilting      | Yes                                                                                              |
| Tilt angle note       | Adjustable in 7.5° increments                                                                    |
| Packs of              | 1 pc(s).                                                                                         |
| Net weight            | 1.35                                                                                             |
| Gross weight          | 1.42                                                                                             |
| Customs tariff number | 76169990                                                                                         |
| EAN                   | 4028177684447                                                                                    |