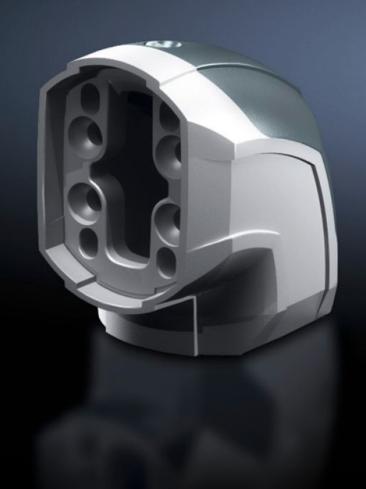

## CP 6206.600 - Angle piece 90° CP 60

For connecting horizontal and vertical support arm components. Removable cover for simple cable entry.

#### **Features**

| Model No.             | CP 6206.600                                                                                           |
|-----------------------|-------------------------------------------------------------------------------------------------------|
| Product description   | For connecting horizontal and vertical support arm components Removable cover for simple cable entry. |
| Material              | Angle piece: Cast aluminium<br>Cover: Plastic                                                         |
| Colour                | Angle piece: RAL 7035<br>Cover: RAL 7024                                                              |
| Supply includes       | Seals Adjusting screws Self-tapping screws for support section attachment                             |
| Rifid y/n             | Yes                                                                                                   |
| Packs of              | 1 pc(s).                                                                                              |
| Net weight            | 1.35                                                                                                  |
| Gross weight          | 1.45                                                                                                  |
| Customs tariff number | 79070000                                                                                              |
| EAN                   | 4028177684331                                                                                         |
| ETIM 9                | EC000882                                                                                              |
| ECLASS 8.0            | 27400556                                                                                              |
|                       |                                                                                                       |