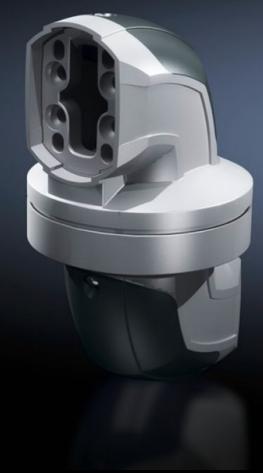

### CP 6206.620 - Intermediate hinge CP 60

For vertically hinged connection of horizontal support sections within the support arm system. Removable covers for simple cable entry.

#### **Features**

| Model No.                  | CP 6206.620                                                                                                                             |
|----------------------------|-----------------------------------------------------------------------------------------------------------------------------------------|
| Product description        | For vertically hinged connection of horizontal support sections within the support arm system. Removable covers for simple cable entry. |
| Material                   | Intermediate hinge: Cast aluminium<br>Cover: Plastic                                                                                    |
| Colour                     | Intermediate hinge: RAL 7035<br>Cover: RAL 7024                                                                                         |
| Supply includes            | Seals Screws for restricting rotation range Adjusting screws Self-tapping screws for support section attachment                         |
| Rotating/tilting           | Yes                                                                                                                                     |
| Rotation angle/swivel area | approx. 330°.<br>The range of rotation can be limited by inserting the screws<br>provided.                                              |
| Packs of                   | 1 pc(s).                                                                                                                                |
| Net weight                 | 3.14                                                                                                                                    |
| Gross weight               | 3.24                                                                                                                                    |
| Customs tariff number      | 76169990                                                                                                                                |
| EAN                        | 4028177684348                                                                                                                           |
| ETIM 9                     | EC000882                                                                                                                                |
| ECLASS 8.0                 | 27400556                                                                                                                                |
|                            |                                                                                                                                         |