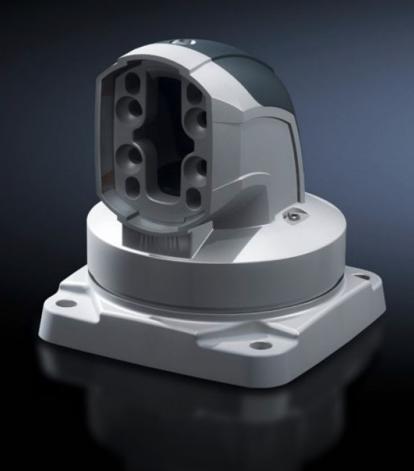

#### CP 6206.700 - Top-mounted joint CP 60 Horizontal outlet

For swivel mounting of the support arm system on horizontal surfaces – also suitable for suspending from the ceiling. Removable cover for simple cable entry.

#### **Features**

| Model No.                  | CP 6206.700                                                                                                                                                   |
|----------------------------|---------------------------------------------------------------------------------------------------------------------------------------------------------------|
| Product description        | For swivel mounting of the support arm system on horizontal surfaces – also suitable for suspending from the ceiling. Removable cover for simple cable entry. |
| Material                   | Cover: Plastic<br>Top-mounted joint: Cast aluminium                                                                                                           |
| Colour                     | Cover: RAL 7024<br>Top-mounted joint: RAL 7035                                                                                                                |
| Supply includes            | Seals Screws for restricting rotation range Adjusting screws Self-tapping screws for support section attachment                                               |
| Rotating/tilting           | Yes                                                                                                                                                           |
| Rotation angle/swivel area | approx. 330°. The range of rotation can be limited by inserting the screws/limit plate provided.                                                              |
| Dimensions                 | Width: 146 mm<br>Height: 158 mm                                                                                                                               |
| Packs of                   | 1 pc(s).                                                                                                                                                      |
| Net weight                 | 2.86                                                                                                                                                          |
| Gross weight               | 3.06                                                                                                                                                          |
| Customs tariff number      | 76169990                                                                                                                                                      |
| EAN                        | 4028177684294                                                                                                                                                 |
| ETIM 9                     | EC000882                                                                                                                                                      |
| ECLASS 8.0                 | 27400556                                                                                                                                                      |
|                            |                                                                                                                                                               |