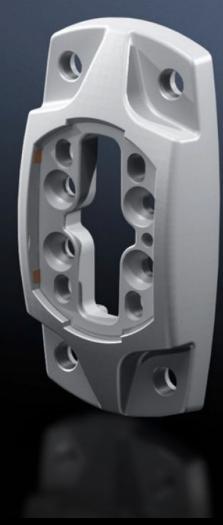

# CP 6206.820 - Wall/base mounting bracket CP 60, small

For rigid attachment of the support arm system to vertical or horizontal surfaces.

#### **Features**

| Model No.             | CP 6206.820                                                                        |
|-----------------------|------------------------------------------------------------------------------------|
| Product description   | For rigid attachment of the support arm system to vertical or horizontal surfaces. |
| Material              | Wall/base mounting bracket: Cast aluminium                                         |
| Colour                | RAL 7035                                                                           |
| Supply includes       | Seals Adjusting screws Self-tapping screws for support section attachment          |
| Rifid y/n             | Yes                                                                                |
| Packs of              | 1 pc(s).                                                                           |
| Net weight            | 0.36                                                                               |
| Gross weight          | 0.467                                                                              |
| Customs tariff number | 83024900                                                                           |
| EAN                   | 4028177684317                                                                      |
| ETIM 9                | EC000882                                                                           |
| ECLASS 8.0            | 27400556                                                                           |
|                       |                                                                                    |