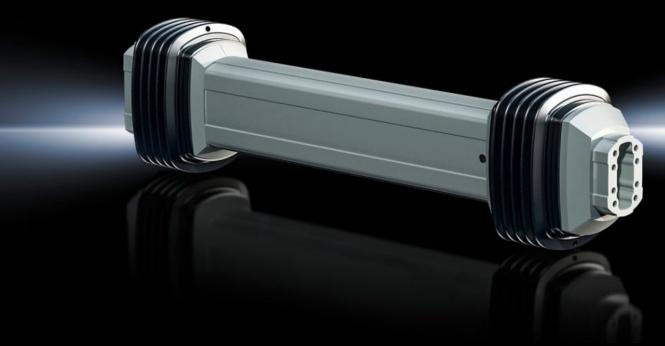

# CP 6212.060 - Support section, height-adjustable for support arm systems

The new height-adjustable support section ensures that you always have a good view of the key parameters in human/machine interaction. The system can be fitted directly to the components in the CP 120 support arm system without any further adaptation on the wall side, and on the enclosure side on support arm system CP 60.

#### **Features**

| Model No.           | CP 6212.060                                                                                                                                                                                                                                                                                                                                                                                                                                                                                                                                                                                                                                                                       |
|---------------------|-----------------------------------------------------------------------------------------------------------------------------------------------------------------------------------------------------------------------------------------------------------------------------------------------------------------------------------------------------------------------------------------------------------------------------------------------------------------------------------------------------------------------------------------------------------------------------------------------------------------------------------------------------------------------------------|
| Product description | The new height-adjustable support section ensures that you always have a good view of the key parameters in human/machine interaction. The system can be fitted directly to the components in the CP 120 support arm system without any further adaptation on the wall side, and on the enclosure side on support arm system CP 60 or CP 120 depending on the model.                                                                                                                                                                                                                                                                                                              |
| Benefits            | Support arm holds securely in any position Additional fixing with clamping lever if required Precise coordination to the suspended load via an adjusting screw at the front of the support section Adjusting screw can be accessed without dismantling any components Large cable tray and cable cable routing at the rotation points for safety Removable side panel for easy access to cable entry Tilting angle of the mounted enclosure is identical in every height position Cables with connectors such as DVI, VGA are easily inserted Broad weight range from 4 to 60 kg with three systems. (Weight range applies to configured enclosure and vertical support section.) |

### **Features**

| Technical specifications          | Cable tray: $36 \times 11 \text{ mm}$ (W x H), max. connector gland: $41 \times 17 \text{ mm}$ (W x H) Superior ergonomic design, thanks to adjustment range 600 mm ( $\pm$ 300 mm)                                            |
|-----------------------------------|--------------------------------------------------------------------------------------------------------------------------------------------------------------------------------------------------------------------------------|
| Applications                      | For tall and short operators For seated and standing work                                                                                                                                                                      |
| Material                          | Joint parts: Cast aluminium<br>Concertina section: Plastic                                                                                                                                                                     |
| Colour                            | RAL 7035                                                                                                                                                                                                                       |
| Supply includes                   | Assembly parts                                                                                                                                                                                                                 |
| Length                            | 741 mm                                                                                                                                                                                                                         |
| Connection options enclosure      | CP 60                                                                                                                                                                                                                          |
| Connection options wall / machine | CP 120                                                                                                                                                                                                                         |
| Note                              | In combination with support support section, height adjustable observe: When using an intermediate hinge, the height-adjustable support section should always be inserted in the closest horizontal position to the enclosure. |
| Dimensions                        | Length: 741 mm                                                                                                                                                                                                                 |
| Load capacity                     | 4 kg30 kg                                                                                                                                                                                                                      |
| Note on Model No.                 | Maximum cross-section for cable entry 41 x 17 mm Weight range applies to configured enclosure and vertical support section.                                                                                                    |
| Packs of                          | 1 pc(s).                                                                                                                                                                                                                       |
| Net weight                        | 10.8                                                                                                                                                                                                                           |
| Gross weight                      | 11.8                                                                                                                                                                                                                           |
| Customs tariff number             | 73269060                                                                                                                                                                                                                       |
| EAN                               | 4028177924338                                                                                                                                                                                                                  |
| ETIM 9                            | EC000882                                                                                                                                                                                                                       |
| ECLASS 8.0                        | 27400556                                                                                                                                                                                                                       |
|                                   |                                                                                                                                                                                                                                |