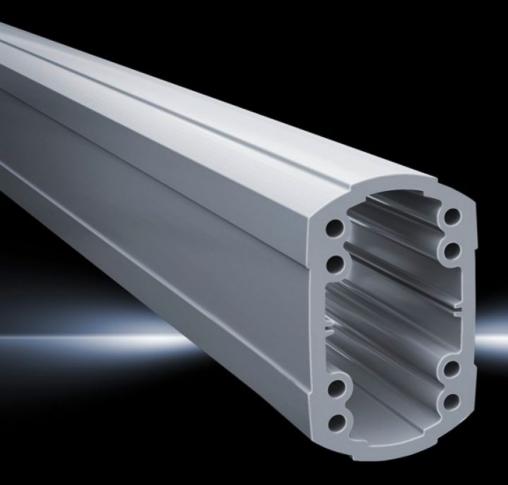

## CP 6212.100 - Support section CP 120 solid

Attachment to the connection components with 4 self-tapping screws in the screw channel. May be cut to any required length, no thread-tapping required. Closed cable duct with a large cross-section.

#### **Features**

| Model No.             | CP 6212.100                                                                                                                                                                                           |
|-----------------------|-------------------------------------------------------------------------------------------------------------------------------------------------------------------------------------------------------|
| Product description   | Attachment to the connection components with 4 self-tapping screws in the screw channel. May be cut to any required length, no thread-tapping required. Closed cable duct with a large cross-section. |
| Material              | Support section: Extruded aluminium section                                                                                                                                                           |
| Colour                | Support section: RAL 7035                                                                                                                                                                             |
| Supply includes       | Support section                                                                                                                                                                                       |
| Length                | 1,000 mm                                                                                                                                                                                              |
| Dimensions            | Width: 75 mm<br>Height: 120 mm<br>Length: 1,000 mm                                                                                                                                                    |
| Packs of              | 1 pc(s).                                                                                                                                                                                              |
| Net weight            | 7.801                                                                                                                                                                                                 |
| Gross weight          | 8.26                                                                                                                                                                                                  |
| Customs tariff number | 76042100                                                                                                                                                                                              |
| EAN                   | 4028177683945                                                                                                                                                                                         |
| ETIM 9                | EC000882                                                                                                                                                                                              |
| ECLASS 8.0            | 27400556                                                                                                                                                                                              |