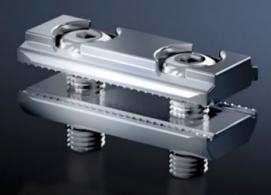

## CP 6212.220 - Clamping elements for support sections CP 60/120, open

For additional protection against rotation and twisting of the open section.

## Features

| Model No.             | CP 6212.220                                                                  |
|-----------------------|------------------------------------------------------------------------------|
| Product description   | For additional protection against rotation and twisting of the open section. |
| Benefits              | Two-piece element, may also be retro-fitted                                  |
| Material              | Steel                                                                        |
| Packs of              | 4 pc(s).                                                                     |
| Net weight            | 0.5                                                                          |
| Gross weight          | 0.516                                                                        |
| Customs tariff number | 73269098                                                                     |
| EAN                   | 4028177701922                                                                |
| ECLASS 8.0            | 27400556                                                                     |