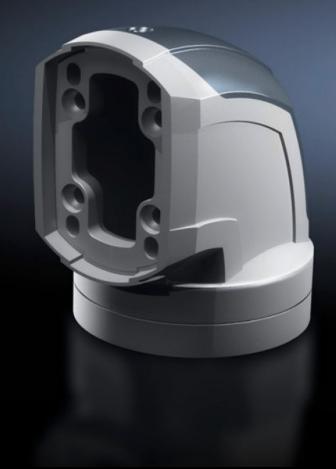

# CP 6212.380 - Angle coupling 90°, CP 120 for support arm connection Ø 130 mm

For swivel mounting of the enclosure on the horizontal part of the support arm system. Enclosure may be suspended or top-mounted. Removable cover for simple cable entry.

#### **Features**

| Model No.                  | CP 6212.380                                                                                                                                                               |
|----------------------------|---------------------------------------------------------------------------------------------------------------------------------------------------------------------------|
| Product description        | For swivel mounting of the enclosure on the horizontal part of the support arm system. Enclosure may be suspended or top-mounted. Removable cover for simple cable entry. |
| Material                   | Angle coupling: Cast aluminium/die-cast zinc Cover: Plastic                                                                                                               |
| Colour                     | Angle coupling: RAL 7035<br>Cover: RAL 7024                                                                                                                               |
| Supply includes            | Seals Grub screws Adjusting screws Self-tapping screws for support section attachment                                                                                     |
| Rotating/tilting           | Yes                                                                                                                                                                       |
| Rotation angle/swivel area | approx. 310°, lockable via clamping levers The range of rotation can be limited by inserting the grub screws provided                                                     |
| Packs of                   | 1 pc(s).                                                                                                                                                                  |
| Net weight                 | 2.097                                                                                                                                                                     |
| Gross weight               | 2.28                                                                                                                                                                      |
| Customs tariff number      | 79070000                                                                                                                                                                  |
| EAN                        | 4028177684201                                                                                                                                                             |
| ETIM 9                     | EC000882                                                                                                                                                                  |
| ECLASS 8.0                 | 27400556                                                                                                                                                                  |