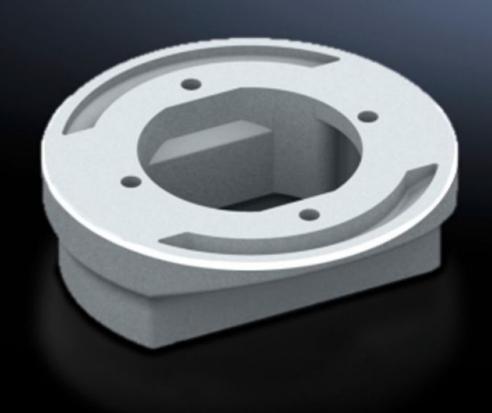

# CP 6212.500 - Adaptor support arm connection Ø 130 mm to 120 x 65 mm

For external mounting of operating housings with support arm cut-out 120 x 65 mm and connection console VESA 75/100

#### **Features**

| Model No.             | CP 6212.500                                                     |
|-----------------------|-----------------------------------------------------------------|
| Design                | For external mounting of command panel with support arm cut-out |
|                       | 120 x 65 mm and connection console VESA 75/100 to:              |
|                       | Coupling CP 120, 6212.300                                       |
|                       | Attachment CP 120, 6212.320                                     |
|                       | Angle coupling 90°, CP 120, 6212.380                            |
|                       | Pivot with jib (6206.850)                                       |
|                       | Pivot for machine-integrated installation (6206.870)            |
| Material              | Cast aluminium                                                  |
| Colour                | RAL 7035                                                        |
| Supply includes       | Seals                                                           |
|                       | Assembly parts                                                  |
| Rifid y/n             | Yes                                                             |
| Dimensions            | Height: 40 mm                                                   |
| Packs of              | 1 pc(s).                                                        |
| Net weight            | 0.5                                                             |
| Gross weight          | 0.552                                                           |
| Customs tariff number | 76169990                                                        |
| EAN                   | 4028177684218                                                   |
| ETIM 9                | EC000882                                                        |
| ECLASS 8.0            | 27400556                                                        |