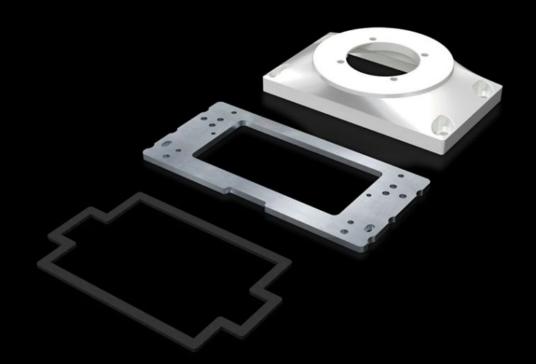

## CP 6212.540 - Connection plate with reinforcement plate

For easy location of the command panel onto the support arm or pedestal.

#### **Features**

| Model No.       | CP 6212.540                                                                                                                                                                                                                                                                                                                                                                                                                                                                                                                                                                                                                                                                                                       |
|-----------------|-------------------------------------------------------------------------------------------------------------------------------------------------------------------------------------------------------------------------------------------------------------------------------------------------------------------------------------------------------------------------------------------------------------------------------------------------------------------------------------------------------------------------------------------------------------------------------------------------------------------------------------------------------------------------------------------------------------------|
| Design          | For mounting Comfort Panel from a front panel width of 247 mm and installation depth of 152 mm Optipanel from a front panel width of 220 mm and installation depth of 150 mm Sheet steel from 135 mm installation depth For mounting on support arm system components Attachment CP 60/120 for support arm connection Ø 130 mm, 6206.320, 6212.320 Coupling CP 60/120/180 for support arm connection Ø 130 mm, 6206.300, 6212.300, 6218.300 Angle coupling 90°, system 60/120 for support arm connection Ø 130 mm, CP 6206.380, 6212.380 Tilting adaptor 10°, system 60/120 for support arm connection Ø 130 mm, CP 6206.400 Tilting adaptor ±45°, system 60/120 for support arm connection Ø 130 mm, CP 6206.420 |
| Benefits        | For easy location of the command panel onto the support arm or pedestal  More space for cable entry                                                                                                                                                                                                                                                                                                                                                                                                                                                                                                                                                                                                               |
| Material        | Connection plate: Cast aluminium Reinforcement plate: Sheet steel, 6 mm                                                                                                                                                                                                                                                                                                                                                                                                                                                                                                                                                                                                                                           |
| Colour          | RAL 7035                                                                                                                                                                                                                                                                                                                                                                                                                                                                                                                                                                                                                                                                                                          |
| Supply includes | Reinforcement plate<br>Seals<br>Assembly parts                                                                                                                                                                                                                                                                                                                                                                                                                                                                                                                                                                                                                                                                    |
| Packs of        | 1 pc(s).                                                                                                                                                                                                                                                                                                                                                                                                                                                                                                                                                                                                                                                                                                          |
| Net weight      | 1.3                                                                                                                                                                                                                                                                                                                                                                                                                                                                                                                                                                                                                                                                                                               |
| Gross weight    | 1.604                                                                                                                                                                                                                                                                                                                                                                                                                                                                                                                                                                                                                                                                                                             |