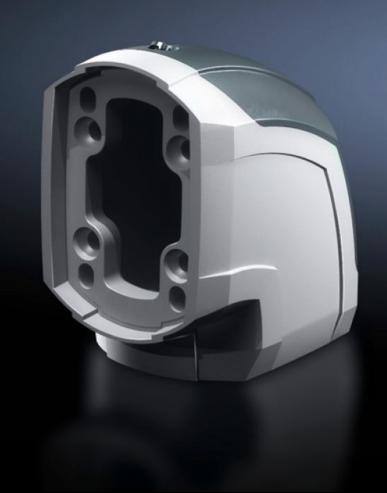

# CP 6212.600 - Angle piece 90° CP 120

For connecting horizontal and vertical support arm components. Removable cover for simple cable entry.

#### **Features**

| Model No.             | CP 6212.600                                                                                            |
|-----------------------|--------------------------------------------------------------------------------------------------------|
| Product description   | For connecting horizontal and vertical support arm components. Removable cover for simple cable entry. |
| Material              | Angle piece: Cast aluminium<br>Cover: Plastic                                                          |
| Colour                | Angle piece: RAL 7035<br>Cover: RAL 7024                                                               |
| Supply includes       | Seals Adjusting screws Self-tapping screws for support section attachment                              |
| Rifid y/n             | Yes                                                                                                    |
| Packs of              | 1 pc(s).                                                                                               |
| Net weight            | 1.225                                                                                                  |
| Gross weight          | 1.36                                                                                                   |
| Customs tariff number | 76169990                                                                                               |
| EAN                   | 4028177684157                                                                                          |
| ETIM 9                | EC000882                                                                                               |
| ECLASS 8.0            | 27400556                                                                                               |
|                       |                                                                                                        |