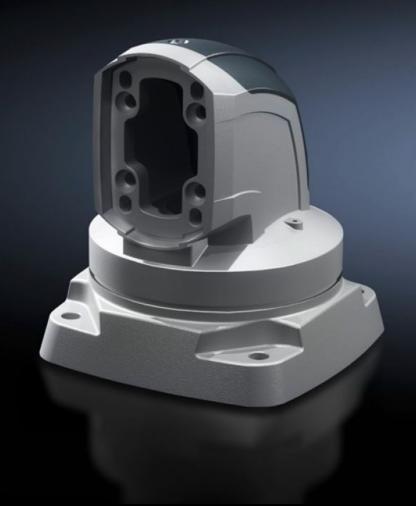

#### CP 6212.700 - Top-mounted joint CP 120 Horizontal outlet

For swivel mounting of the support arm system on horizontal surfaces – also suitable for suspending from the ceiling. Removable cover for simple cable entry.

#### **Features**

| Model No.                  | CP 6212.700                                                                                                                                                   |
|----------------------------|---------------------------------------------------------------------------------------------------------------------------------------------------------------|
| Product description        | For swivel mounting of the support arm system on horizontal surfaces – also suitable for suspending from the ceiling. Removable cover for simple cable entry. |
| Material                   | Top-mounted joint: Cast aluminium<br>Cover: Plastic                                                                                                           |
| Colour                     | Top-mounted joint: RAL 7035<br>Cover: RAL 7024                                                                                                                |
| Supply includes            | Seals Screws for restricting rotation range Adjusting screws Self-tapping screws for support section attachment                                               |
| Rotating/tilting           | Yes                                                                                                                                                           |
| Rotation angle/swivel area | approx. 330°.<br>The range of rotation can be limited by inserting the screws/limit plate provided.                                                           |
| Packs of                   | 1 pc(s).                                                                                                                                                      |
| Net weight                 | 5.75                                                                                                                                                          |
| Gross weight               | 5.86                                                                                                                                                          |
| Customs tariff number      | 76169990                                                                                                                                                      |
| EAN                        | 4028177683990                                                                                                                                                 |
| ETIM 9                     | EC000882                                                                                                                                                      |
| ECLASS 8.0                 | 27400556                                                                                                                                                      |