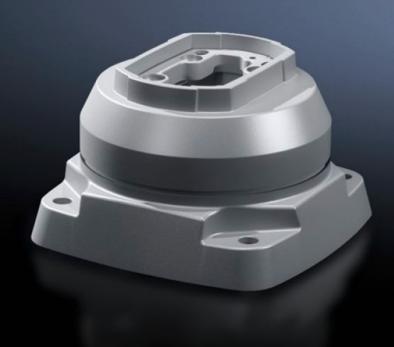

## CP 6212.720 - Top-mounted joint CP 120 Vertical outlet

For swivel mounting of the support arm system on horizontal surfaces – also suitable for suspending from the ceiling.

#### **Features**

| Model No.                  | CP 6212.720                                                                                                           |
|----------------------------|-----------------------------------------------------------------------------------------------------------------------|
| Product description        | For swivel mounting of the support arm system on horizontal surfaces – also suitable for suspending from the ceiling. |
| Material                   | Cast aluminium                                                                                                        |
| Colour                     | RAL 7035                                                                                                              |
| Supply includes            | Seals Screws for restricting rotation range Adjusting screws Self-tapping screws for support section attachment       |
| Rotating/tilting           | Yes                                                                                                                   |
| Rotation angle/swivel area | approx. 330°.<br>The range of rotation can be limited by inserting the screws<br>provided.                            |
| Packs of                   | 1 pc(s).                                                                                                              |
| Net weight                 | 5                                                                                                                     |
| Gross weight               | 5.42                                                                                                                  |
| Customs tariff number      | 76169990                                                                                                              |
| EAN                        | 4028177684003                                                                                                         |
| ETIM 9                     | EC000882                                                                                                              |
| ECLASS 8.0                 | 27400556                                                                                                              |
|                            |                                                                                                                       |