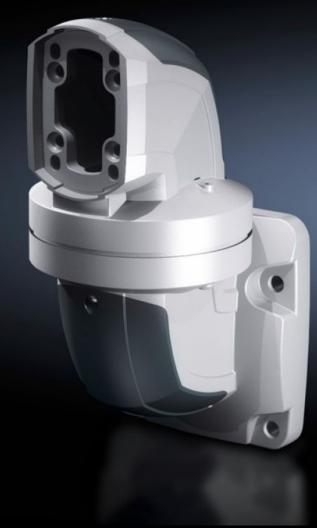

# CP 6212.740 - Wall-mounted hinge CP 120 Horizontal outlet

For swivel mounting of the support arm on vertical surfaces. Removable cover for simple cable entry.

#### **Features**

| Model No.                  | CP 6212.740                                                            |
|----------------------------|------------------------------------------------------------------------|
| Product description        | For swivel mounting of the support arm on vertical surfaces.           |
|                            | Removable cover for simple cable entry.                                |
| Material                   | Wall-mounted hinge: Cast aluminium                                     |
|                            | Cover: Plastic                                                         |
| Colour                     | Wall-mounted hinge: RAL 7035                                           |
|                            | Cover: RAL 7024                                                        |
| Supply includes            | Seals                                                                  |
|                            | Screws for restricting rotation range                                  |
|                            | Adjusting screws                                                       |
|                            | Self-tapping screws for support section attachment                     |
| Rotating/tilting           | Yes                                                                    |
| Rotation angle/swivel area | approx. 330°.                                                          |
|                            | The range of rotation can be limited by inserting the screws provided. |
| Packs of                   | 1 pc(s).                                                               |
| Net weight                 | 6.38                                                                   |
| Gross weight               | 6.66                                                                   |
| Customs tariff number      | 76169990                                                               |
| EAN                        | 4028177684119                                                          |
| ETIM 9                     | EC000882                                                               |
| ECLASS 8.0                 | 27400556                                                               |
|                            |                                                                        |