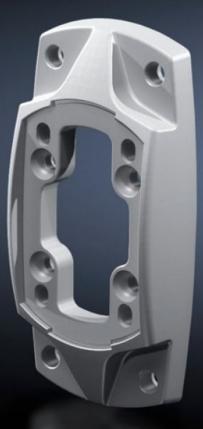

## CP 6212.820 - Wall/base mounting bracket CP 120, small

For rigid attachment of the support arm system to vertical or horizontal surfaces.

## Features

| Model No.             | CP 6212.820                                                                        |
|-----------------------|------------------------------------------------------------------------------------|
| Product description   | For rigid attachment of the support arm system to vertical or horizontal surfaces. |
| Material              | Wall/base mounting bracket: Cast aluminium                                         |
| Colour                | RAL 7035                                                                           |
| Supply includes       | Seals<br>Adjusting screws<br>Self-tapping screws for support section attachment    |
| Rifid y/n             | Yes                                                                                |
| Packs of              | 1 pc(s).                                                                           |
| Net weight            | 0.585                                                                              |
| Gross weight          | 0.62                                                                               |
| Customs tariff number | 83024900                                                                           |
| EAN                   | 4028177684133                                                                      |
| ETIM 9                | EC000882                                                                           |
| ECLASS 8.0            | 27400556                                                                           |
|                       |                                                                                    |