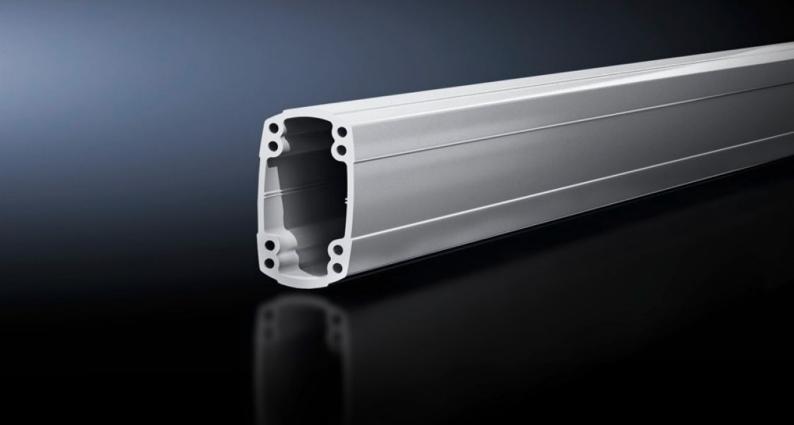

## CP 6218.100 - Support section CP 180 solid

Attachment to the connection components with 4 self-tapping screws in the screw channel. May be cut to any required length, no thread-tapping required. Closed cable duct with a large cross-section.

#### **Features**

| CP 6218.100  Attachment to the connection components with 4 self-tapping                                                                         |
|--------------------------------------------------------------------------------------------------------------------------------------------------|
| ·                                                                                                                                                |
| screws in the screw channel. May be cut to any required length, no<br>thread-tapping required. Closed cable duct with a large cross-<br>section. |
| Support section: Extruded aluminium section                                                                                                      |
| Support section: RAL 7035                                                                                                                        |
| Support section                                                                                                                                  |
| 1,000 mm                                                                                                                                         |
| Width: 90 mm<br>Height: 160 mm<br>Length: 1,000 mm                                                                                               |
| 1 pc(s).                                                                                                                                         |
| 10.178                                                                                                                                           |
| 10.82                                                                                                                                            |
| 76042100                                                                                                                                         |
| 4028177683815                                                                                                                                    |
| EC000882                                                                                                                                         |
| 27400556                                                                                                                                         |
|                                                                                                                                                  |