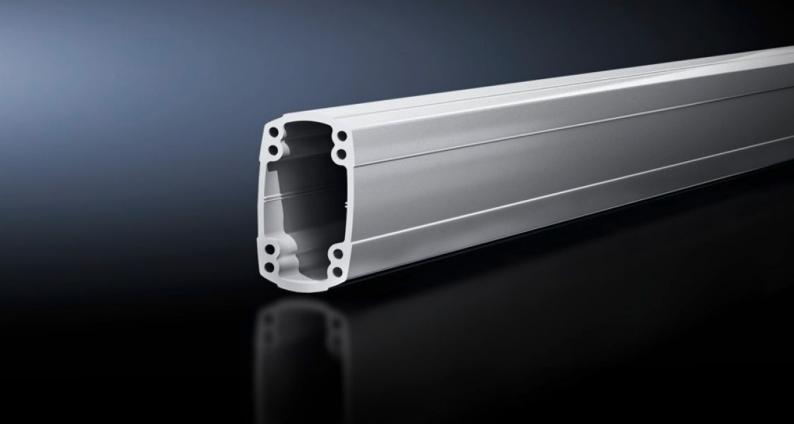

## CP 6218.200 - Support section CP 180 solid

Attachment to the connection components with 4 self-tapping screws in the screw channel. May be cut to any required length, no thread-tapping required. Closed cable duct with a large cross-section.

#### **Features**

| Model No.             | CP 6218.200                                                                                                                                                                                           |
|-----------------------|-------------------------------------------------------------------------------------------------------------------------------------------------------------------------------------------------------|
| Product description   | Attachment to the connection components with 4 self-tapping screws in the screw channel. May be cut to any required length, no thread-tapping required. Closed cable duct with a large cross-section. |
| Material              | Support section: Extruded aluminium section                                                                                                                                                           |
| Colour                | Support section: RAL 7035                                                                                                                                                                             |
| Supply includes       | Support section                                                                                                                                                                                       |
| Length                | 2,000 mm                                                                                                                                                                                              |
| Dimensions            | Width: 90 mm<br>Height: 160 mm<br>Length: 2,000 mm                                                                                                                                                    |
| Packs of              | 1 pc(s).                                                                                                                                                                                              |
| Net weight            | 20.439                                                                                                                                                                                                |
| Gross weight          | 21.515                                                                                                                                                                                                |
| Customs tariff number | 76042100                                                                                                                                                                                              |
| EAN                   | 4028177683822                                                                                                                                                                                         |
| ETIM 9                | EC000882                                                                                                                                                                                              |
| ECLASS 8.0            | 27400556                                                                                                                                                                                              |