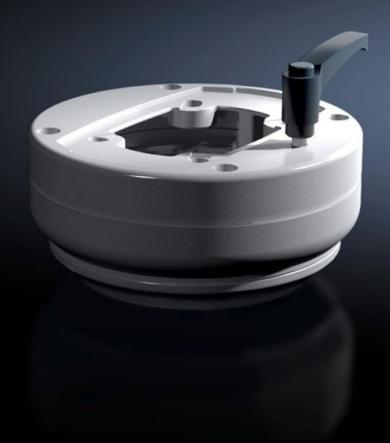

## CP 6218.300 - Coupling CP 180 for support arm connection Ø 130 mm

For swivel mounting the enclosure on the vertical section of the support arm system CP 180.

## **Features**

| Model No.             | CP 6218.300                                                                                     |
|-----------------------|-------------------------------------------------------------------------------------------------|
| Product description   | For swivel mounting the enclosure on the vertical section of the support arm system CP 180.     |
| Material              | Die-cast zinc<br>Enclosure connection: Cast aluminium                                           |
| Colour                | RAL 7035                                                                                        |
| Supply includes       | Pins to limit the rotation range<br>Self-tapping screws for support section attachment<br>Seals |
| Packs of              | 1 pc(s).                                                                                        |
| Net weight            | 4.2                                                                                             |
| Gross weight          | 4.3                                                                                             |
| Customs tariff number | 79070000                                                                                        |
| EAN                   | 4028177707115                                                                                   |
| ETIM 9                | EC000882                                                                                        |
| ECLASS 8.0            | 27400556                                                                                        |