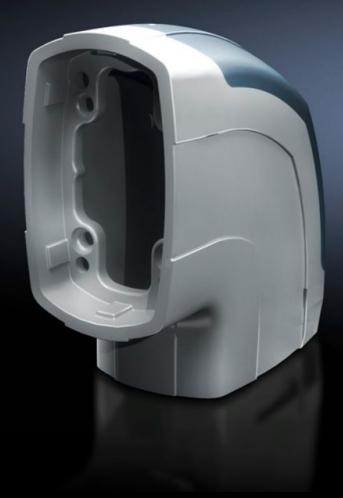

# CP 6218.600 - Angle piece 90° CP 180

For connecting horizontal and vertical support arm components. Removable covers for simple cable entry.

#### **Features**

| Model No.             | CP 6218.600                                                                                              |
|-----------------------|----------------------------------------------------------------------------------------------------------|
| Product description   | For connecting horizontal and vertical support arm components.  Removable covers for simple cable entry. |
| Material              | Angle piece: Cast aluminium<br>Cover: Plastic                                                            |
| Colour                | Angle piece: RAL 7035<br>Cover: RAL 7024                                                                 |
| Supply includes       | Seals Adjusting screws Self-tapping screws for support section attachment                                |
| Rifid y/n             | Yes                                                                                                      |
| Packs of              | 1 pc(s).                                                                                                 |
| Net weight            | 3.2                                                                                                      |
| Gross weight          | 3.4                                                                                                      |
| Customs tariff number | 76169990                                                                                                 |
| EAN                   | 4028177683891                                                                                            |
| ETIM 9                | EC000882                                                                                                 |
| ECLASS 8.0            | 27400556                                                                                                 |
|                       |                                                                                                          |