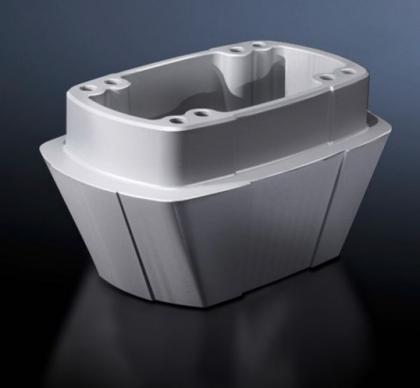

### CP 6218.640 - Adaptor for support arm combination

Connection component between large and small support arm systems as well as for external mounting of small, slimline operating housings

#### **Features**

| Model No.             | CP 6218.640                                                                                                                                                                                                                                                         |
|-----------------------|---------------------------------------------------------------------------------------------------------------------------------------------------------------------------------------------------------------------------------------------------------------------|
| Design                | For support arm combination CP 180 to 120                                                                                                                                                                                                                           |
| Benefits              | Integral adjustment facility                                                                                                                                                                                                                                        |
| Applications          | Connection component between large and small support arm systems, where this arrangement is chosen for static, visual or cost reasons.  For mounting small, flat command panels if the load capacity of a larger system is needed horizontally for long jib lengths |
| Material              | Cast aluminium                                                                                                                                                                                                                                                      |
| Colour                | RAL 7035                                                                                                                                                                                                                                                            |
| Supply includes       | Seals Self-tapping screws for support section attachment                                                                                                                                                                                                            |
| Rifid y/n             | Yes                                                                                                                                                                                                                                                                 |
| Packs of              | 1 pc(s).                                                                                                                                                                                                                                                            |
| Net weight            | 1.4                                                                                                                                                                                                                                                                 |
| Gross weight          | 1.52                                                                                                                                                                                                                                                                |
| Customs tariff number | 76169990                                                                                                                                                                                                                                                            |
| EAN                   | 4028177683914                                                                                                                                                                                                                                                       |
| ETIM 9                | EC000882                                                                                                                                                                                                                                                            |
| ECLASS 8.0            | 27400556                                                                                                                                                                                                                                                            |