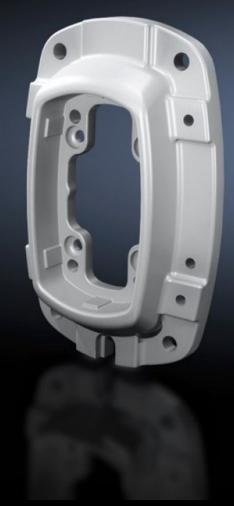

# CP 6218.820 - Wall/base mounting bracket CP 180, small

For rigid attachment of the support arm system to vertical or horizontal surfaces.

#### **Features**

| CP 6218.820                                                                                                    |
|----------------------------------------------------------------------------------------------------------------|
| For rigid attachment of the support arm system to vertical or horizontal surfaces.                             |
| Wall/base mounting bracket: Cast steel                                                                         |
| RAL 7035                                                                                                       |
| Seals Adjusting screws Self-tapping screws for support section attachment                                      |
| Yes                                                                                                            |
| 1 pc(s).                                                                                                       |
| 4.918                                                                                                          |
| 5.177                                                                                                          |
| 19.1 kg CO2 eq (Cat B)                                                                                         |
| Category B: PCF value (cradle-to-gate) based on the product weight, approximately calculated and self-declared |
| 73182900                                                                                                       |
| 4028177683884                                                                                                  |
| EC000882                                                                                                       |
| 27400556                                                                                                       |
|                                                                                                                |