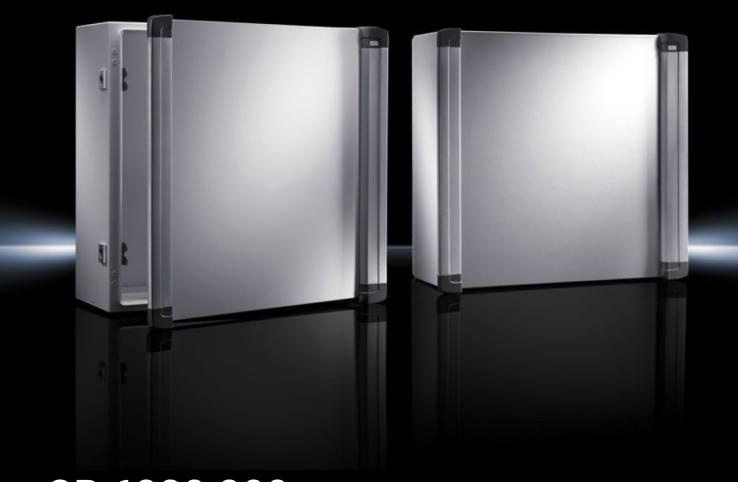

## CP 6320.300 - Command panels with handle strips

Operating housings with modern sheet steel handle strips, with support arm cut-out  $\emptyset$  130 mm to fit support arm system CP 60 / 120 / 180, service access optionally from the front or rear, aluminium front panel easily removable for machining, protection category IP 55.

#### **Features**

| Model No.                               | CP 6320.300                                                       |
|-----------------------------------------|-------------------------------------------------------------------|
| Material                                | Enclosure and door: Sheet steel                                   |
|                                         | Handle strips: Aluminium                                          |
|                                         | Front panel: Aluminium                                            |
|                                         | Cover caps: Plastic                                               |
| Surface finish                          | Enclosure and door: Dipcoat primed, powder-coated on the outside, |
|                                         | textured paint                                                    |
|                                         | Handle strip: Natural anodised                                    |
|                                         | Front panel: Natural anodised                                     |
| Colour                                  | Enclosure and door: RAL 7035                                      |
|                                         | Handle strip: Natural anodised                                    |
|                                         | Front panel: Natural anodised                                     |
|                                         | Cover caps: similar to RAL 7024                                   |
| Supply includes                         | Enclosure with cut-out and reinforcement for support arm          |
|                                         | connection Ø 130 mm                                               |
|                                         | Front with maximum cut-out, covered with easily machinable 3 mm   |
|                                         | aluminium front panel                                             |
|                                         | Side handle strips and cover caps                                 |
|                                         | Cam lock with 3 mm double-bit insert                              |
|                                         | Integral interior installation bracket with TS system punchings   |
| Dimensions                              | Width: 380 mm                                                     |
|                                         | Height: 380 mm                                                    |
|                                         | Depth: 210 mm                                                     |
| IP protection category to IEC 60<br>529 | IP 55                                                             |
| Design                                  | Servicing access from the rear                                    |