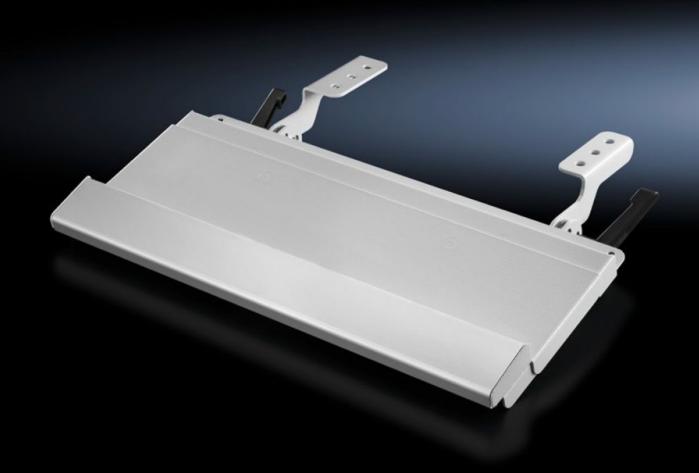

# SM 6321.010 - Keyboard support for command panels or surfaces

Adjustable to different keyboard depths via a simple slide function.

#### **Features**

| Model No.                | SM 6321.010                                                         |
|--------------------------|---------------------------------------------------------------------|
| Benefits                 | Adjustable to different keyboard depths via a simple slide function |
|                          | Connection to operating housings with support arm connection at     |
|                          | the top or bottom                                                   |
|                          | Easily adjustable tilt angle                                        |
|                          | Open support at the side prevents dirt from being deposited         |
| Technical specifications | Support surface fully depth adjustable from 128 - 228 mm            |
| Material                 | Sheet steel                                                         |
|                          | Handrest: Extruded aluminium section                                |
| Surface finish           | Textured paint                                                      |
|                          | Handrest: Natural anodised                                          |
| Colour                   | RAL 7035                                                            |
| Supply includes          | Support fully preassembled                                          |
|                          | Nylon tape for attaching the keyboard                               |
|                          | Assembly parts                                                      |

### **Features**

| Dimensions            | Width: 430 mm                                                 |
|-----------------------|---------------------------------------------------------------|
| Installation options  | Command panels with handle strips                             |
|                       | Operating housing for desktop TFT up to 24"                   |
|                       | External mounting on vertical surfaces and beneath horizontal |
|                       | surfaces                                                      |
| Packs of              | 1 pc(s).                                                      |
| Net weight            | 2.94                                                          |
| Gross weight          | 3.33                                                          |
| Customs tariff number | 94039910                                                      |
| EAN                   | 4028177703896                                                 |
| ETIM 9                | EC002620                                                      |
| ECLASS 8.0            | 27189261                                                      |