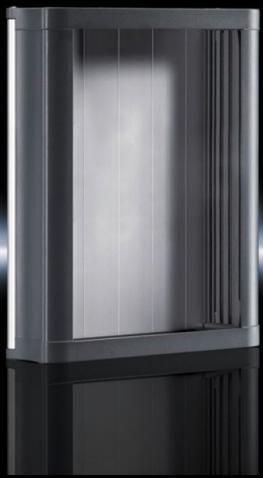

## CP 6340.300 - Compact Panel

Command panel in an elegant design made from extruded aluminium sections. Ideal for small operator panels. Versatile interior installation

#### **Features**

| Model No.           | CP 6340.300                                                                                                                                                                                                                                                                                                                                    |
|---------------------|------------------------------------------------------------------------------------------------------------------------------------------------------------------------------------------------------------------------------------------------------------------------------------------------------------------------------------------------|
| Design              | With support arm connection 90 x 71 mm for CP 40, steel                                                                                                                                                                                                                                                                                        |
| Product description | For small operating units built into front panels. The front panel is inserted from the rear and secured with screw clamps. Special front panels with a material thickness of between 2 and 6 mm are possible. Rear panel optionally hinged on the left or right. Roof tray with cut-out and reinforcement for support arm system CP 40 steel. |
| Material            | Roof tray, base tray: Die-cast zinc<br>Rear panel: Aluminium<br>Side parts: Extruded aluminium section<br>Screw cover: Plastic                                                                                                                                                                                                                 |
| Surface finish      | Roof tray, base tray, side parts: Powder-coated<br>Rear panel: natural anodised                                                                                                                                                                                                                                                                |
| Colour              | RAL 7024                                                                                                                                                                                                                                                                                                                                       |
| Supply includes     | Roof tray Base tray Rear panel Side parts Screw cover Seal and screw clamp                                                                                                                                                                                                                                                                     |