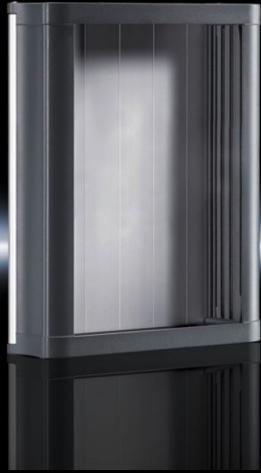

## CP 6340.400 - Compact Panel

Command panel in an elegant design made from extruded aluminium sections. Ideal for small operator panels. Versatile interior installation

#### **Features**

| Model No.           | CP 6340.400                                                                                                                                                                                                                                                                                                                                    |
|---------------------|------------------------------------------------------------------------------------------------------------------------------------------------------------------------------------------------------------------------------------------------------------------------------------------------------------------------------------------------|
| Design              | With support arm connection 90 x 71 mm for CP 40, steel                                                                                                                                                                                                                                                                                        |
| Product description | For small operating units built into front panels. The front panel is inserted from the rear and secured with screw clamps. Special front panels with a material thickness of between 2 and 6 mm are possible. Rear panel optionally hinged on the left or right. Roof tray with cut-out and reinforcement for support arm system CP 40 steel. |
| Material            | Roof tray, base tray: Die-cast zinc<br>Rear panel: Aluminium<br>Side parts: Extruded aluminium section<br>Screw cover: Plastic                                                                                                                                                                                                                 |
| Surface finish      | Roof tray, base tray, side parts: Powder-coated<br>Rear panel: natural anodised                                                                                                                                                                                                                                                                |
| Colour              | RAL 7024                                                                                                                                                                                                                                                                                                                                       |
| Supply includes     | Roof tray Base tray Rear panel Side parts Screw cover Seal and screw clamp                                                                                                                                                                                                                                                                     |

#### **Features**

| Dimensions                           | Width: 315 mm<br>Height: 388 mm<br>Depth: 87 mm |
|--------------------------------------|-------------------------------------------------|
| IP protection category to IEC 60 529 | IP 65                                           |
| Protection category NEMA             | NEMA 12                                         |
| To fit front panel width             | 252 mm                                          |
| To fit front panel height            | 350 mm                                          |
| Design                               | Servicing access from the rear                  |
| Basic material                       | Aluminium                                       |
| Packs of                             | 1 pc(s).                                        |
| Net weight                           | 4.15                                            |
| Gross weight                         | 5.56                                            |
| Customs tariff number                | 94032080                                        |
| EAN                                  | 4028177382725                                   |
| ETIM 9                               | EC002504                                        |
| ECLASS 8.0                           | 27180505                                        |
|                                      |                                                 |