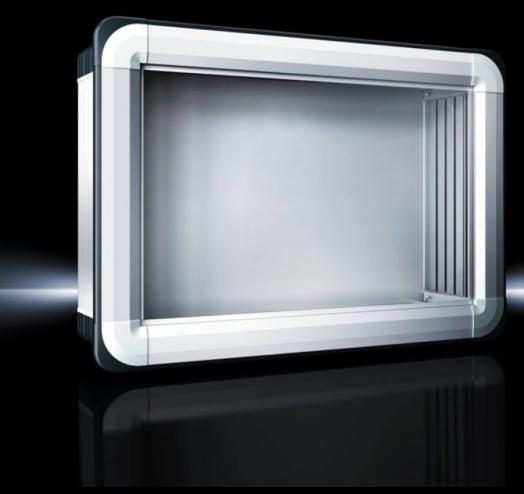

#### CP 6372.561 - Comfort Panel

Aluminium enclosure, high thermal conductivity for optimum passive heat dissipation. Low weight coupled with high stability. Protection category IP 65 to IEC 60 529.

#### **Features**

| Model No.          | CP 6372.561                                                 |
|--------------------|-------------------------------------------------------------|
| Design             | Support arm connection, rectangular 120 x 65 mm             |
| Benefits           | Aluminium enclosure, high thermal conductivity for optimum  |
|                    | passive heat dissipation.                                   |
|                    | Low weight coupled with high stability                      |
|                    | Compatible with all Rittal stand and support arm systems    |
| Material           | Enclosure: Extruded aluminium section                       |
|                    | Corner pieces: Die-cast zinc                                |
|                    | Corner protectors: Plastic                                  |
| General colour     | Natural anodised                                            |
| Colour             | Enclosure: Natural anodised                                 |
|                    | Corner pieces: RAL 7035                                     |
|                    | Corner protectors: similar to RAL 7024                      |
| Supply includes    | Enclosure with cut-out for support arm connection           |
|                    | 3 mm double-bit lock insert may be exchanged for 41 mm lock |
|                    | inserts, plastic handles and T handles, type C              |
|                    | Seals and assembly parts for front panels                   |
|                    | Hinged rear panel, hinging on the longest side              |
| Installation depth | 74 mm                                                       |