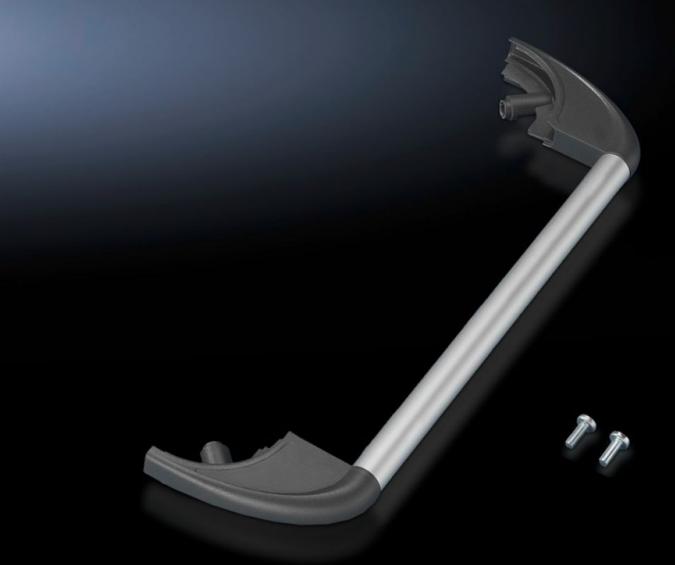

## CP 6375.010 - Handle set

For external mounting on corner pieces, also suitable for retro-fitting.

#### **Features**

| Model No.                | CP 6375.010                                                                  |
|--------------------------|------------------------------------------------------------------------------|
| Design                   | For horizontal mounting                                                      |
| Product description      | For external mounting on corner pieces, also suitable for retro-<br>fitting. |
| Material                 | Handle tube: Aluminium                                                       |
|                          | Handle holder: Die-cast zinc<br>Covers: Polyamide                            |
| Surface finish           | Handle tube: Natural anodised                                                |
|                          | Handle holder: Powder-coated                                                 |
| Colour                   | Handle holder: RAL 7024                                                      |
|                          | Covers: Similar to RAL 7024                                                  |
| Supply includes          | Handle tube, Ø 20 mm                                                         |
|                          | 2 handle holders                                                             |
|                          | 2 covers                                                                     |
|                          | Assembly parts                                                               |
| Note                     | If necessary, the size may be shortened by cutting the handle tube           |
|                          | down to size                                                                 |
|                          | For enclosures with 74 mm depth, cannot be mounted on the same               |
|                          | side as the support arm connection                                           |
| To fit front panel width | 482.6 mm                                                                     |
| Packs of                 | 1 pc(s).                                                                     |
|                          |                                                                              |