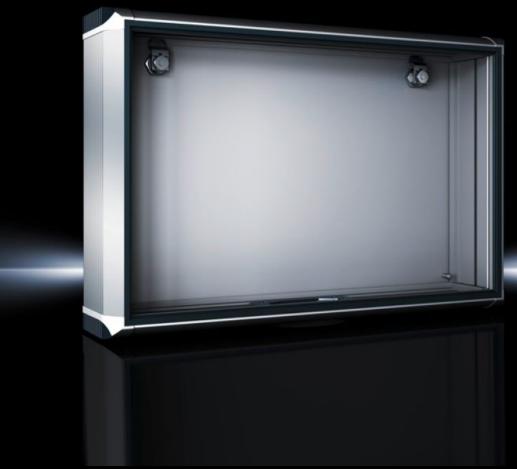

## CP 6380.020 - Optipanel

Aluminium enclosure, high thermal conductivity for optimum passive heat dissipation. For smaller panels and control solutions. Super-slimline design, needs hardly more space than the installed equipment itself.

#### **Features**

| Model No.       | CP 6380.020                                                |
|-----------------|------------------------------------------------------------|
| Design          | Support arm connection, rectangular 120 x 65 mm            |
| Benefits        | Aluminium enclosure, high thermal conductivity for optimum |
|                 | passive heat dissipation.                                  |
|                 | Low weight coupled with high stability                     |
|                 | Compatible with all Rittal stand and support arm systems   |
| Material        | Enclosure: Extruded aluminium section                      |
|                 | Corner pieces: Die-cast zinc                               |
|                 | Corner protectors: Plastic                                 |
| General colour  | Natural anodised                                           |
| Colour          | Enclosure: Natural anodised                                |
|                 | Corner pieces: RAL 7035                                    |
|                 | Corner protectors: similar to RAL 7024                     |
| Supply includes | Enclosure with hinged rear panel                           |
|                 | Seals                                                      |
| Dimensions      | Width: 474 mm                                              |
|                 | Height: 387 mm                                             |
|                 | Depth: 110 mm                                              |