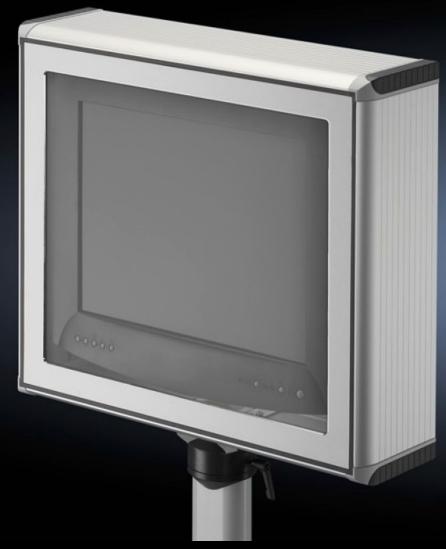

## CP 6380.050 - Optipanel

Aluminium enclosure, high thermal conductivity for optimum passive heat dissipation. For smaller panels and control solutions. Super-slimline design, needs hardly more space than the installed equipment itself.

#### **Features**

| Model No.                            | CP 6380.050                                                |
|--------------------------------------|------------------------------------------------------------|
| Design                               | Support arm connection Ø 130 mm                            |
| Benefits                             | Aluminium enclosure, high thermal conductivity for optimum |
|                                      | passive heat dissipation.                                  |
|                                      | Low weight coupled with high stability                     |
|                                      | Compatible with all Rittal stand and support arm systems   |
| Material                             | Enclosure: Extruded aluminium section                      |
|                                      | Corner pieces: Die-cast zinc                               |
|                                      | Corner protectors: Plastic                                 |
| General colour                       | Natural anodised                                           |
| Colour                               | Enclosure: Natural anodised                                |
|                                      | Corner pieces: RAL 7035                                    |
|                                      | Corner protectors: similar to RAL 7024                     |
| Supply includes                      | Enclosure with hinged rear panel                           |
|                                      | Seals                                                      |
| IP protection category to IEC 60 529 | IP 65                                                      |
| Design                               | Servicing access from the rear                             |