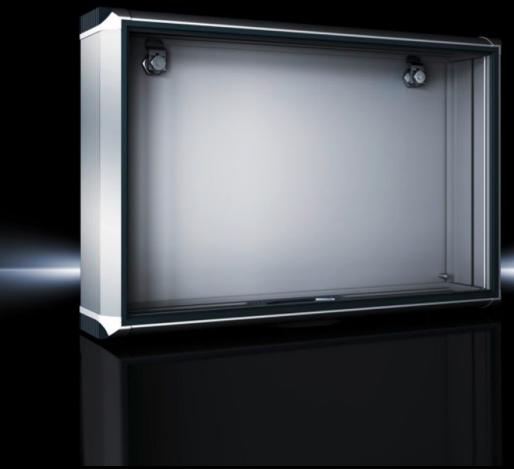

## CP 6380.610 - Optipanel

Aluminium enclosure, high thermal conductivity for optimum passive heat dissipation. For smaller panels and control solutions. Super-slimline design, needs hardly more space than the installed equipment itself.

#### **Features**

| Model No.          | CP 6380.610                                                |
|--------------------|------------------------------------------------------------|
| Design             | Support arm connection Ø 130 mm                            |
| Benefits           | Aluminium enclosure, high thermal conductivity for optimum |
|                    | passive heat dissipation.                                  |
|                    | Low weight coupled with high stability                     |
|                    | Compatible with all Rittal stand and support arm systems   |
| Material           | Enclosure: Extruded aluminium section                      |
|                    | Corner pieces: Die-cast zinc                               |
|                    | Corner protectors: Plastic                                 |
| General colour     | Natural anodised                                           |
| Colour             | Enclosure: Natural anodised                                |
|                    | Corner pieces: RAL 7035                                    |
|                    | Corner protectors: similar to RAL 7024                     |
| Supply includes    | Enclosure with hinged rear panel                           |
|                    | Seals                                                      |
|                    | Seals and assembly parts for front panels                  |
| Installation depth | 150 mm                                                     |
|                    |                                                            |

## Features

| IP protection category to IEC 60<br>529 | IP 65                                                                                                  |
|-----------------------------------------|--------------------------------------------------------------------------------------------------------|
| To fit front panel width                | 520 mm                                                                                                 |
| To fit front panel height               | 600 mm                                                                                                 |
| Design                                  | Servicing access from the rear                                                                         |
| Note                                    | The support arm connection may be swapped over by rotating the enclosure                               |
|                                         | 3 mm double-bit lock insert may be exchanged for 41 mm lock                                            |
|                                         | inserts, plastic handles and T handles, type C Hinging of the rear panel on the longest enclosure side |
|                                         | ——————————————————————————————————————                                                                 |
| Basic material                          | Aluminium                                                                                              |
| Lock                                    | Lock version: Cam                                                                                      |
|                                         | Number of locks: 2                                                                                     |
|                                         | Lock insert: 3 mm double-bit                                                                           |
| Packs of                                | 1 pc(s).                                                                                               |
| Net weight                              | 11.542                                                                                                 |
| Gross weight                            | 12.149                                                                                                 |
| Customs tariff number                   | 94032080                                                                                               |
| EAN                                     | 4028177663206                                                                                          |
| ETIM 9                                  | EC002504                                                                                               |
| ECLASS 8.0                              | 27180505                                                                                               |
|                                         |                                                                                                        |