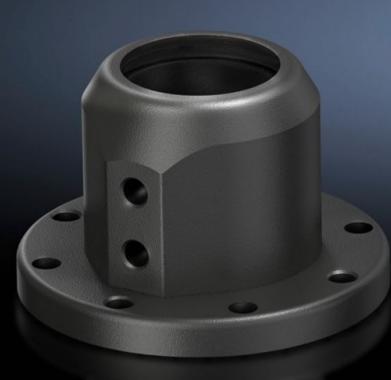

### CP 6501.110 - Wall/base mounting bracket, CP 40, steel

For rigid attachment of the support arm system to vertical or horizontal surfaces.

#### Features

| Model No.             | CP 6501.110    |
|-----------------------|----------------|
| Material              | Cast aluminium |
| Surface finish        | Textured paint |
| Colour                | RAL 7024       |
| Rifid y/n             | Yes            |
| Packs of              | 1 pc(s).       |
| Net weight            | 0.56           |
| Gross weight          | 0.68           |
| Customs tariff number | 83024900       |
| EAN                   | 4028177263314  |
| ETIM 9                | EC000882       |
| ECLASS 8.0            | 27400556       |
|                       |                |