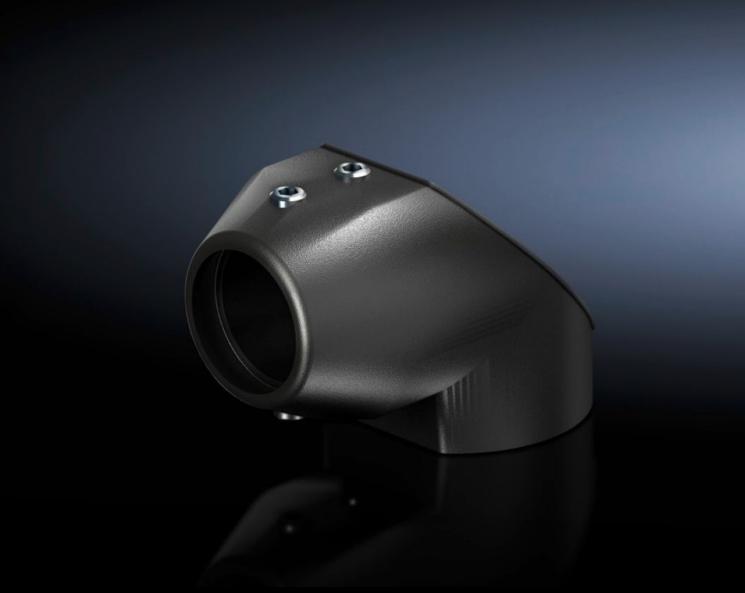

# CP 6501.120 - Angle coupling 90° CP 40, steel for support arm connection 90 x 71 mm

For rigid fastening of the enclosure to the support arm system 40.

#### **Features**

| Model No.                  | CP 6501.120                                |
|----------------------------|--------------------------------------------|
| Material                   | Cast aluminium                             |
| Surface finish             | Textured paint                             |
| Colour                     | RAL 7024                                   |
| Rotating/tilting           | Yes                                        |
| Rotation angle/swivel area | approx. 305°, lockable via clamping levers |
| Packs of                   | 1 pc(s).                                   |
| Net weight                 | 1.579                                      |
| Gross weight               | 1.584                                      |
| Customs tariff number      | 76169990                                   |
| EAN                        | 4028177436046                              |
| ETIM 9                     | EC000882                                   |
| ECLASS 8.0                 | 27400556                                   |