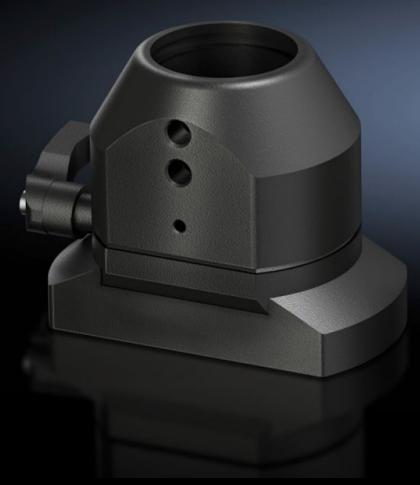

# CP 6501.130 - Coupling CP 40, steel for support arm connection 120 x 65 mm

For swivel mounting of the enclosure on the vertical section of the support arm system 40.

#### **Features**

| CP 6501.130                                |
|--------------------------------------------|
| Cast aluminium                             |
| Textured paint                             |
| RAL 7024                                   |
| Yes                                        |
| approx. 305°, lockable via clamping levers |
| 1 pc(s).                                   |
| 1.59                                       |
| 1.603                                      |
| 79070000                                   |
| 4028177436053                              |
| EC000882                                   |
| 27400556                                   |
|                                            |