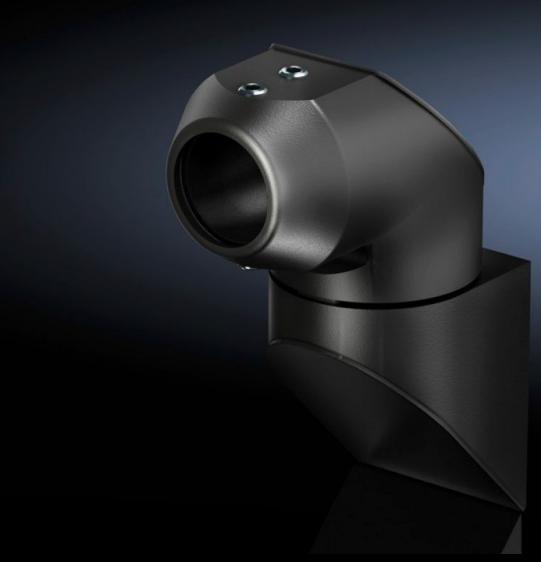

# CP 6501.150 - Wall-mounted hinge CP, 40, steel

For swivel mounting of the support arm on vertical surfaces.

#### **Features**

| CP 6501.150                                                 |
|-------------------------------------------------------------|
| Cast aluminium                                              |
| Textured paint                                              |
| RAL 7024                                                    |
| Yes                                                         |
| approx. 330°, provided the top joint is able to move freely |
| 1 pc(s).                                                    |
| 2.119                                                       |
| 2.128                                                       |
| 76169990                                                    |
| 4028177436077                                               |
| EC000882                                                    |
| 27400556                                                    |
|                                                             |