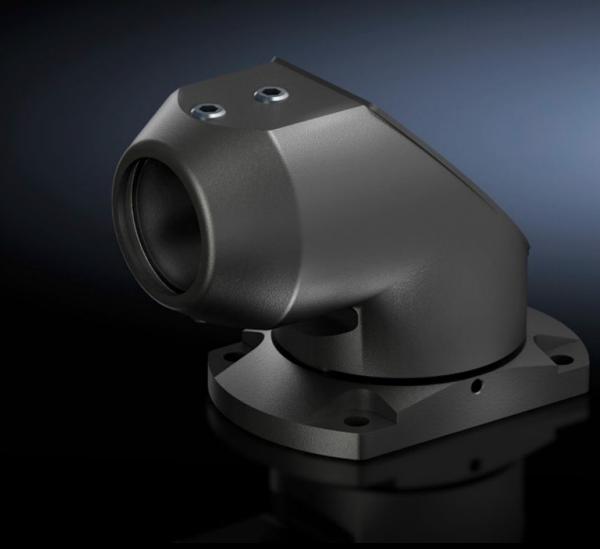

## CP 6501.160 - Top-mounted joint CP 40, steel

For swivel mounting of the support arm system on horizontal surfaces – also suitable for suspending from the ceiling.

### **Features**

| Model No.                  | CP 6501.160    |
|----------------------------|----------------|
| Material                   | Cast aluminium |
| Surface finish             | Textured paint |
| Colour                     | RAL 7024       |
| Rotating/tilting           | Yes            |
| Rotation angle/swivel area | approx. 300°   |
| Packs of                   | 1 pc(s).       |
| Net weight                 | 1.699          |
| Gross weight               | 1.735          |
| Customs tariff number      | 76169990       |
| EAN                        | 4028177436084  |
| ETIM 9                     | EC000882       |
| ECLASS 8.0                 | 27400556       |