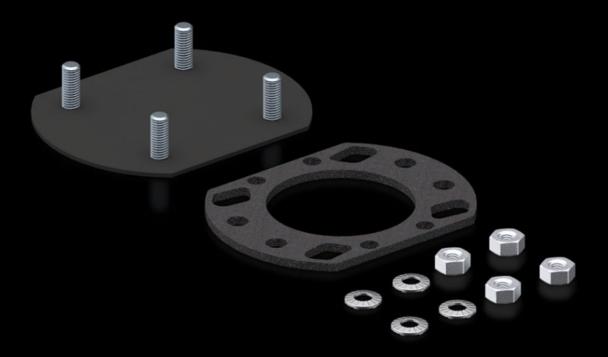

## CP 6505.200 - Cover plate for support arm connection

Cover plates for round and rectangular support arm connections.

## Features

| Model No.                     | CP 6505.200                                                                                                                                                                                |
|-------------------------------|--------------------------------------------------------------------------------------------------------------------------------------------------------------------------------------------|
| Product description           | For secure sealing of an unrequired support arm connection in the enclosure                                                                                                                |
| Material                      | Sheet steel                                                                                                                                                                                |
| Surface finish                | Spray-finished                                                                                                                                                                             |
| Colour                        | RAL 7024                                                                                                                                                                                   |
| Supply includes               | Seal and assembly parts                                                                                                                                                                    |
| To fit support arm connection | rectangular 90 x 71 mm                                                                                                                                                                     |
| Note                          | If there are already 2 support arm cut-outs provided with the<br>Comfort Panel, Optipanel and Compact Panel command panels, a<br>cover plate is included with the supply of the enclosure. |
| Packs of                      | 1 pc(s).                                                                                                                                                                                   |
| Net weight                    | 0.1                                                                                                                                                                                        |
| Gross weight                  | 0.101                                                                                                                                                                                      |
| PCF per pack (cradle-to-gate) | 0.5 kg CO2 eq (Cat B)                                                                                                                                                                      |
| Note on PCF category          | Category B: PCF value (cradle-to-gate) based on the product weight, approximately calculated and self-declared                                                                             |
| Customs tariff number         | 73269098                                                                                                                                                                                   |
| EAN                           | 4028177389823                                                                                                                                                                              |
| ETIM 9                        | EC000456                                                                                                                                                                                   |
| ECLASS 8.0                    | 27189263                                                                                                                                                                                   |
|                               |                                                                                                                                                                                            |