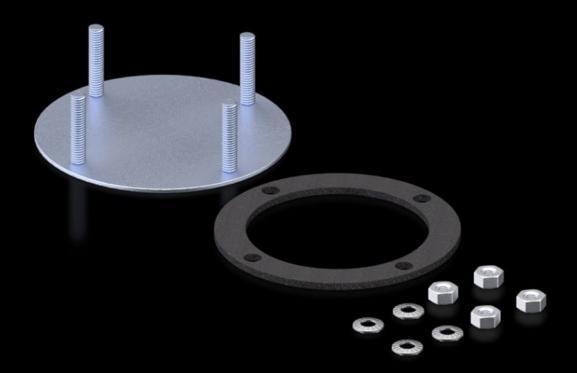

## CP 6505.500 - Cover plate for support arm connection

Cover plates for round and rectangular support arm connections.

## Features

| Model No.                     | CP 6505.500                                                                                                                                                                                |
|-------------------------------|--------------------------------------------------------------------------------------------------------------------------------------------------------------------------------------------|
| Product description           | For secure sealing of an unrequired support arm connection in the enclosure                                                                                                                |
| Material                      | Sheet steel                                                                                                                                                                                |
| Surface finish                | Zinc plated, passivated                                                                                                                                                                    |
| Supply includes               | Seal and assembly parts                                                                                                                                                                    |
| To fit support arm connection | Ø 130 mm                                                                                                                                                                                   |
| Note                          | If there are already 2 support arm cut-outs provided with the<br>Comfort Panel, Optipanel and Compact Panel command panels, a<br>cover plate is included with the supply of the enclosure. |
| Packs of                      | 1 pc(s).                                                                                                                                                                                   |
| Net weight                    | 0.13                                                                                                                                                                                       |
| Gross weight                  | 0.133                                                                                                                                                                                      |
| PCF per pack (cradle-to-gate) | 0.5 kg CO2 eq (Cat B)                                                                                                                                                                      |
| Note on PCF category          | Category B: PCF value (cradle-to-gate) based on the product weight, approximately calculated and self-declared                                                                             |
| Customs tariff number         | 73269098                                                                                                                                                                                   |
| EAN                           | 4028177205895                                                                                                                                                                              |
| ETIM 9                        | EC000456                                                                                                                                                                                   |
| ECLASS 8.0                    | 27189263                                                                                                                                                                                   |
|                               |                                                                                                                                                                                            |