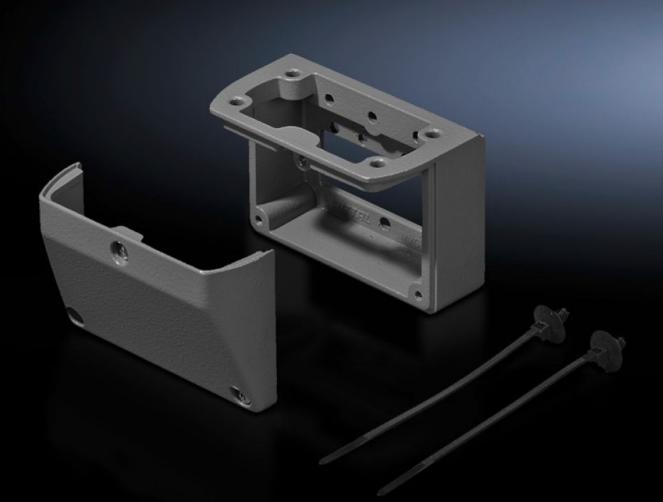

# CP 6508.010 - Connection console for support arm connection 120 x 65 mm

For rear connection of slimline operating housings. Removable lid for simple cable entry

#### Features

| Model No.             | CP 6508.010                                                                                                                             |
|-----------------------|-----------------------------------------------------------------------------------------------------------------------------------------|
| Design                | Connection to Rittal support arm systems<br>CP 40<br>CP 60<br>CP 120 via adaptor from support arm connection Ø 130 mm to 120<br>x 65 mm |
| Product description   | For rear connection of slimline operating housings. Removable lid for simple cable entry.                                               |
| Material              | Cast aluminium                                                                                                                          |
| Colour                | Console, cover: RAL 7024                                                                                                                |
| Supply includes       | 2 cable ties<br>Seal and assembly parts                                                                                                 |
| Rifid y/n             | Yes                                                                                                                                     |
| Note                  | Depending on the application, an attachment or coupling is required                                                                     |
| Packs of              | 1 pc(s).                                                                                                                                |
| Net weight            | 0.659                                                                                                                                   |
| Gross weight          | 0.685                                                                                                                                   |
| Customs tariff number | 76169990                                                                                                                                |
|                       |                                                                                                                                         |