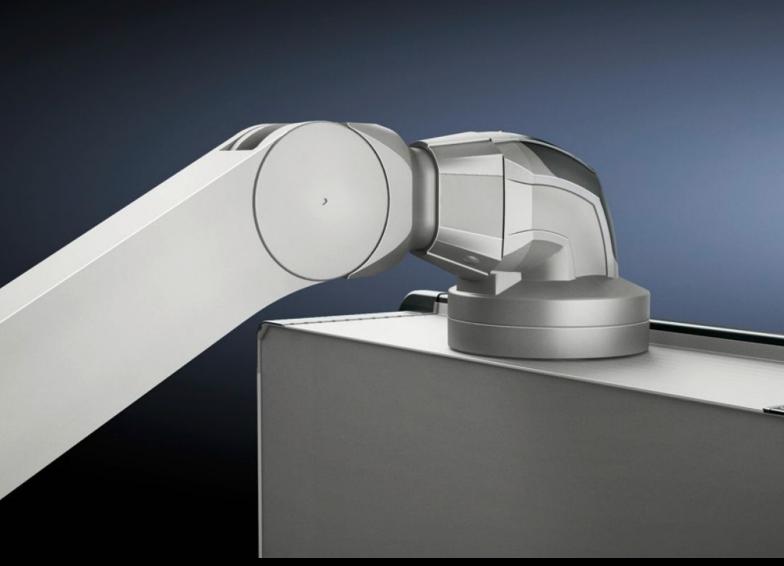

# CP 6510.340 - Support arm, height-adjustable for support arm systems CP 120

Offers enhanced ergonomics

#### **Features**

| Model No.            | CP 6510.340                                                                                                                                                                                                                                                                                                                                                                                                  |
|----------------------|--------------------------------------------------------------------------------------------------------------------------------------------------------------------------------------------------------------------------------------------------------------------------------------------------------------------------------------------------------------------------------------------------------------|
| Product description  | Offers enhanced ergonomics thanks to adjustment range for tall and short operators, for seated and standing work adjustable to up to 800 mm as required via an adjustment screw at the front of the support arm. Clip-off plastic panels for access to integral cable routing.                                                                                                                               |
| Benefits             | Precise coordination of the compression spring to the enclosure weight via an adjusting screw at the rear of the support arm Complete functional reliability – if the compression spring breaks, the arm will remain in position  Tilting angle of the mounted enclosure is identical in every height position  Cables with connectors such as DVI, VGA are easily inserted Integral locking in three stages |
| Colour               | RAL 9006                                                                                                                                                                                                                                                                                                                                                                                                     |
| Supply includes      | Assembly parts                                                                                                                                                                                                                                                                                                                                                                                               |
| Length               | 1,090 mm                                                                                                                                                                                                                                                                                                                                                                                                     |
| Installation options | Maximum cross-section for cable entry 18 x 39 mm<br>Maximum number of cables that may be inserted: 3x Ø 7 mm and<br>2x Ø 8.5 mm                                                                                                                                                                                                                                                                              |
| Note on Model No.    | Weight range applies to configured enclosure and vertical support section.                                                                                                                                                                                                                                                                                                                                   |
| Dimensions           | Length: 1,090 mm                                                                                                                                                                                                                                                                                                                                                                                             |
| Load capacity        | 20 kg40 kg                                                                                                                                                                                                                                                                                                                                                                                                   |
| Packs of             | 1 pc(s).                                                                                                                                                                                                                                                                                                                                                                                                     |
| Net weight           | 18.257                                                                                                                                                                                                                                                                                                                                                                                                       |

#### Tender text

Support arm, height adjustable for support arm systems CP 120 Support arm, height adjustable offers enhanced ergonomics thanks to Adjustment range, for tall and short operators, for seated and standing work. Adjustable to a maximum of 800 mm as required via an adjusting screw at the front of the support arm. Complete functional reliability - if the compression spring breaks, the arm will remain in position. Clip-off plastic panels for access to integral cable routing. Tilting angle of the mounted enclosure is identical in every height position.