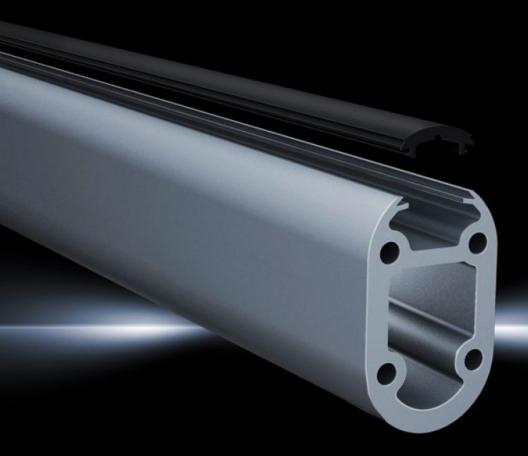

## CP 6513.050 - Support sections CP-L

Support sections for CP-L support arm system

## **Features**

| Model No.             | CP 6513.050                                                                                                                                             |
|-----------------------|---------------------------------------------------------------------------------------------------------------------------------------------------------|
| Design                | Open                                                                                                                                                    |
| Product description   | Attachment to the connection components with 4 self-tapping screws in the screw channel, may be cut to any required length, no thread-tapping required. |
| Material              | Support section: Extruded aluminium section                                                                                                             |
| Colour                | Support section: RAL 7035                                                                                                                               |
| Supply includes       | Support sections CP-L                                                                                                                                   |
| Length                | 1,000 mm                                                                                                                                                |
| Material thickness    | 8 mm                                                                                                                                                    |
| Dimensions            | Width: 50 mm<br>Height: 85 mm<br>Length: 1,000 mm                                                                                                       |
| Packs of              | 1 pc(s).                                                                                                                                                |
| Net weight            | 4.413                                                                                                                                                   |
| Gross weight          | 4.613                                                                                                                                                   |
| Customs tariff number | 76042990                                                                                                                                                |
| EAN                   | 4028177565807                                                                                                                                           |
| ECLASS 8.0            | 27400556                                                                                                                                                |
|                       |                                                                                                                                                         |