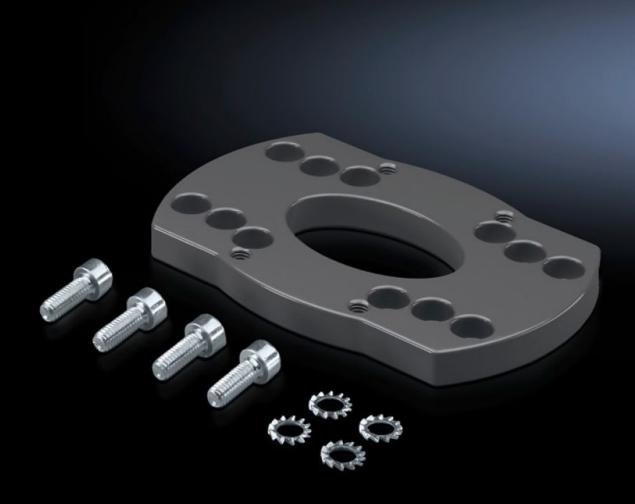

## CP 6528.450 - Adaptor for Siemens Pro-Panel

Adaptor for mounting Siemens Pro Panel on MRittal support arm systems.

## **Features**

| Model No.             | CP 6528.450                                                                                                                      |
|-----------------------|----------------------------------------------------------------------------------------------------------------------------------|
| Product description   | For external mounting of Siemens Simatic Pro Panel on: CP-S support arm system, CP-L support arm system, rectangular 120 x 65 mm |
| Material              | Aluminium                                                                                                                        |
| Colour                | RAL 7024                                                                                                                         |
| Supply includes       | Assembly parts                                                                                                                   |
| Packs of              | 1 pc(s).                                                                                                                         |
| Net weight            | 0.24                                                                                                                             |
| Gross weight          | 0.245                                                                                                                            |
| Customs tariff number | 85369010                                                                                                                         |
| EAN                   | 4028177623804                                                                                                                    |
| ECLASS 8.0            | 27400556                                                                                                                         |