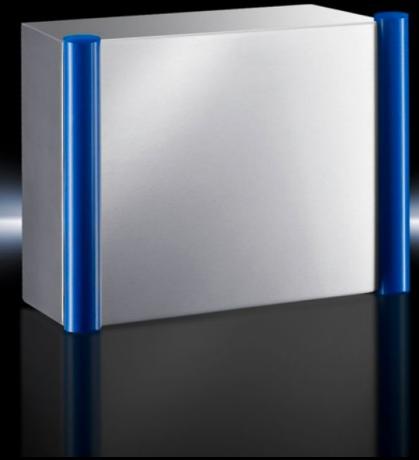

# CP 6535.010 - Command panel housing with door Stainless steel

Command panel housing with door made from stainless steel 1.4301 (AISI 304), with handle strips made from plastic approved for use with foodstuffs. May be combined with support arm system CP40, stainless steel.

#### **Features**

| Model No.       | CP 6535.010                                                                                                              |
|-----------------|--------------------------------------------------------------------------------------------------------------------------|
| Design          | With support arm connection CP 40, stainless steel                                                                       |
| Material        | Enclosure and door: Stainless steel 1.4301 (AISI 304) Handle strips: Plastic approved for use with foodstuffs, dyed blue |
| Surface finish  | Brushed, grain 400                                                                                                       |
| General colour  | Stainless steel                                                                                                          |
| Colour          | Handle strips: similar to RAL 5002                                                                                       |
| Supply includes | Enclosure of all-round solid construction                                                                                |
|                 | Cut-out and reinforcement for support arm system CP 40 stainless steel                                                   |
|                 | Fastener with guide plate                                                                                                |
|                 | Door with sealing frame and side handle strips                                                                           |
|                 | Lock: 3 mm double-bit                                                                                                    |
| Dimensions      | Width: 300 mm                                                                                                            |
|                 | Height: 300 mm                                                                                                           |
|                 | Depth: 150 mm                                                                                                            |