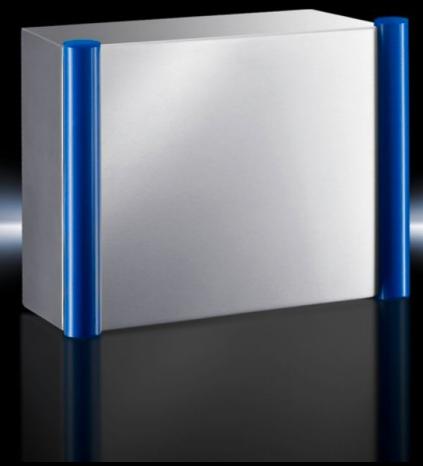

# CP 6536.010 - Command panel housing with door Stainless steel

Command panel housing with door made from stainless steel 1.4301 (AISI 304), with handle strips made from plastic approved for use with foodstuffs. May be combined with support arm system CP40, stainless steel.

#### **Features**

| Model No.       | CP 6536.010                                                                                                              |
|-----------------|--------------------------------------------------------------------------------------------------------------------------|
| Design          | With support arm connection CP 40, stainless steel                                                                       |
| Material        | Enclosure and door: Stainless steel 1.4301 (AISI 304) Handle strips: Plastic approved for use with foodstuffs, dyed blue |
| Surface finish  | Brushed, grain 400                                                                                                       |
| General colour  | Stainless steel                                                                                                          |
| Colour          | Handle strips: similar to RAL 5002                                                                                       |
| Supply includes | Enclosure of all-round solid construction                                                                                |
|                 | Cut-out and reinforcement for support arm system CP 40 stainless steel                                                   |
|                 | Fastener with guide plate                                                                                                |
|                 | Door with sealing frame and side handle strips                                                                           |
|                 | Lock: 3 mm double-bit                                                                                                    |
| Dimensions      | Width: 400 mm                                                                                                            |
|                 | Height: 300 mm                                                                                                           |
|                 | Depth: 150 mm                                                                                                            |