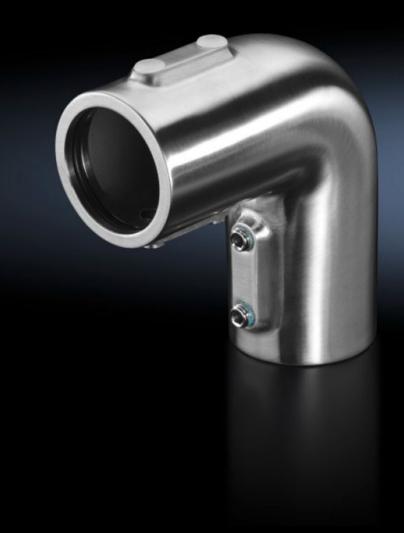

# CP 6664.300 Angle piece 90° CP 40, stainless steel

State: 25/07/2025 (Source: rittal.com/nz-en)

# CP 6664.300 - Angle piece 90° CP 40, stainless steel

For connecting horizontal and vertical support arm components.