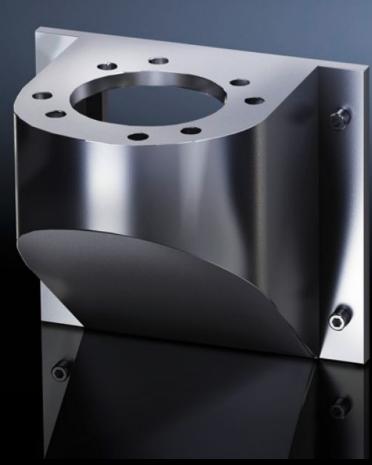

# CP 6665.500 Wall console CP 40, stainless steel

State: 14/09/2025 (Source: rittal.com/nz-en)

# CP 6665.500 - Wall console CP 40, stainless steel

#### **Features**

| Model No.                               | CP 6665.500                                                                                                                                                                    |
|-----------------------------------------|--------------------------------------------------------------------------------------------------------------------------------------------------------------------------------|
| Design                                  | Front, hole Ø 9 mm                                                                                                                                                             |
| Applications                            | With holes for mounting Base mount, swivel, CP 40, stainless steel (6663.500), with 4 screws Wall/base mount, rigid, CP 40, stainless steel (6663.000), with 4 screws and nuts |
| Material                                | Stainless steel 1.4301 (AISI 304)                                                                                                                                              |
| IP protection category to IEC 60<br>529 | IP 66 to IEC 60 529, 2014-09<br>IP X9 to IEC 60 529, 2014-09                                                                                                                   |
| Rifid y/n                               | Yes                                                                                                                                                                            |
| Packs of                                | 1 pc(s).                                                                                                                                                                       |
| Net weight                              | 1.6                                                                                                                                                                            |
| Gross weight                            | 1.755                                                                                                                                                                          |
| Customs tariff number                   | 73269098                                                                                                                                                                       |
| EAN                                     | 4028177184725                                                                                                                                                                  |
| ETIM 9                                  | EC000882                                                                                                                                                                       |
| ECLASS 8.0                              | 27400556                                                                                                                                                                       |