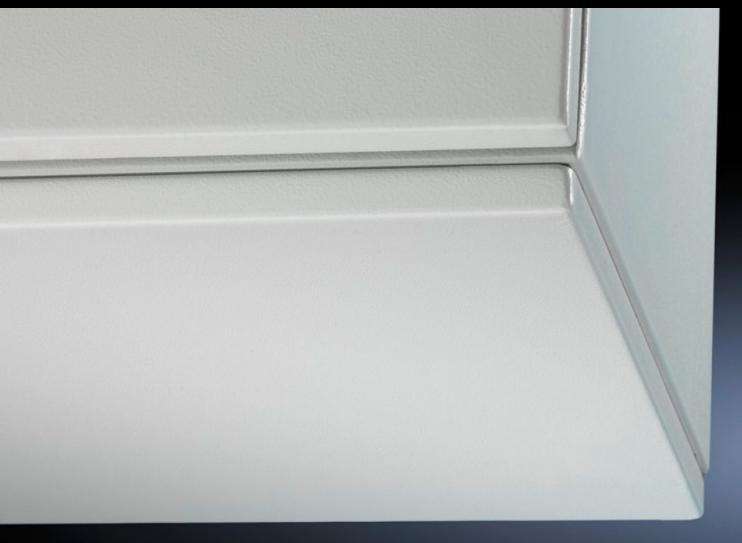

## CM 6730.030 - Cover plate for TP

As cover for a TP pedestal.

#### **Features**

| Model No.                            | CM 6730.030                                                                                                                |
|--------------------------------------|----------------------------------------------------------------------------------------------------------------------------|
| Product description                  | To conceal the entire base opening with CM or for covering the complete top opening when using the pedestals on their own. |
| Material                             | Sheet steel                                                                                                                |
| Surface finish                       | Textured paint                                                                                                             |
| Colour                               | RAL 7035                                                                                                                   |
| Supply includes                      | Assembly parts                                                                                                             |
| Dimensions                           | Height: 24.5 mm                                                                                                            |
| To fit                               | Enclosure type: TP pedestals<br>Width: = 1,600 mm<br>Depth: = 400 mm                                                       |
| IP protection category to IEC 60 529 | IP 55                                                                                                                      |
| Protection category NEMA             | NEMA 12                                                                                                                    |
| Packs of                             | 1 pc(s).                                                                                                                   |
| Net weight                           | 10.009                                                                                                                     |
| Gross weight                         | 10.536                                                                                                                     |
| Customs tariff number                | 94039910                                                                                                                   |
| EAN                                  | 4028177554375                                                                                                              |